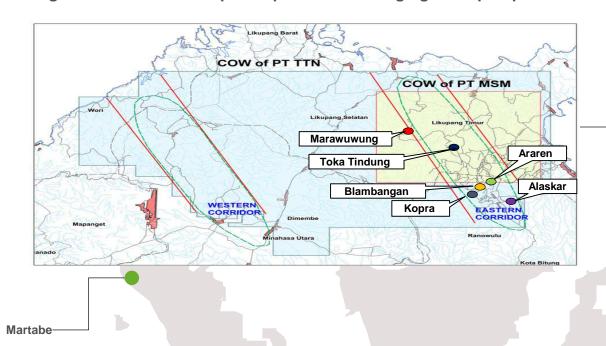

### **Concession overview**

# Archi at a glance

Archi Indonesia ("Archi") owns two gold mining concessions through PT Meares Soputan Mining ("PT MSM") & PT Tambang Tondano Nusajaya ("PT TTN")

| Operating Subsidiary     | PT Tambang Tondano Nusajaya (" <b>PT TTN</b> ") & PT Meares Soputan Mining (" <b>PT MSM</b> "), both are wholly owned subsidiaries |  |  |  |
|--------------------------|------------------------------------------------------------------------------------------------------------------------------------|--|--|--|
| Mining Location          | North Sulawesi, Indonesia                                                                                                          |  |  |  |
| Mine Life <sup>(1)</sup> | c. 21 years with expansion opportunity                                                                                             |  |  |  |
| Operation History        | Commenced mining operations in 2009, first gold poured in 2011, reached gold production above 200 koz in 2018                      |  |  |  |
| Concession Area          | 39,817 hectares                                                                                                                    |  |  |  |
| Ore Reserves (2020)      | Gold: 3.9 Moz   Silver: 8.1 Moz                                                                                                    |  |  |  |
| Mineral Resources (2020) | Gold: 5.5 Moz   Silver: 11.0 Moz                                                                                                   |  |  |  |
| Current Mining Method    | Open pit (prospect of underground mining in future)                                                                                |  |  |  |
| Contract Type & Expiry   | Contract of Work ("CoW"), 2041 (and extendable as an IUPK for another 2x10 years)                                                  |  |  |  |
| Processing Capacity      | 4.0 Mtpa <sup>(2)</sup>                                                                                                            |  |  |  |