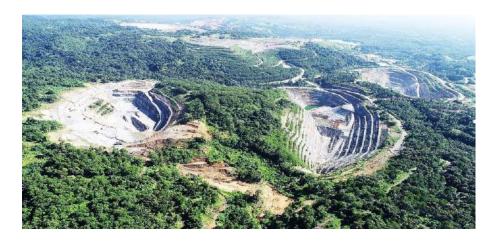

Archi is one of the Largest Pure-play Gold Producers in Southeast Asia, with more than 10 years of Superior and Proven Operation Track Record and Uninterrupted Production History in the Toka Tindung Gold Mine

### **Concession overview**