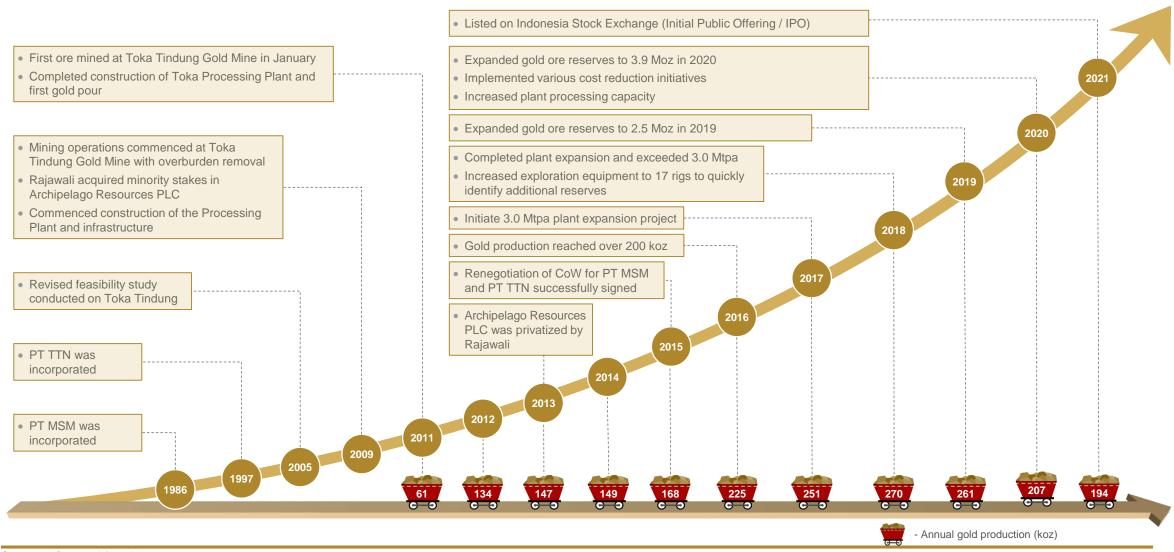

## **Key milestones**

Archi has grown organically and consistently over the decade, exhibiting strong and solid operational track record

|            | Gold                                            | Silver                                          |  |  |
|------------|-------------------------------------------------|-------------------------------------------------|--|--|
| Production | 2019: 261 koz<br>2020: 207 koz<br>2021: 194 koz | 2019: 435 koz<br>2020: 363 koz<br>2021: 384 koz |  |  |
| Sales      | 2019: 273 koz<br>2020: 214 koz<br>2021: 188 koz | 2019: 439 koz<br>2020: 366 koz<br>2021: 306 koz |  |  |