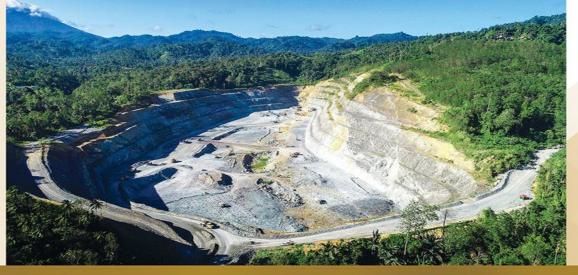

Archi is one of the Largest Pure-play Gold Producers in Southeast Asia, with more than 10 years of Superior and Proven Operation Track Record and Uninterrupted Production History in the Toka Tindung Gold Mine

Ministry of Environment and Forestry PROPER BIRU/BLUE PROPER (Program on Company Performance Assessment Rating in Environmental Management)

Toka Tindung Gold Mine received "Vital National Object" status and certification from Ministry of Energy and Mineral Resources of Republic Indonesia in September 2020, which is believed will further assist Archi in dealings with the local regulators. Further, this certification entitles Archi to get priority of security protection from the Indonesian National Police based on the necessity and estimation of the threats and/or disruptions that might occur in the form of a security protection performance guidance.