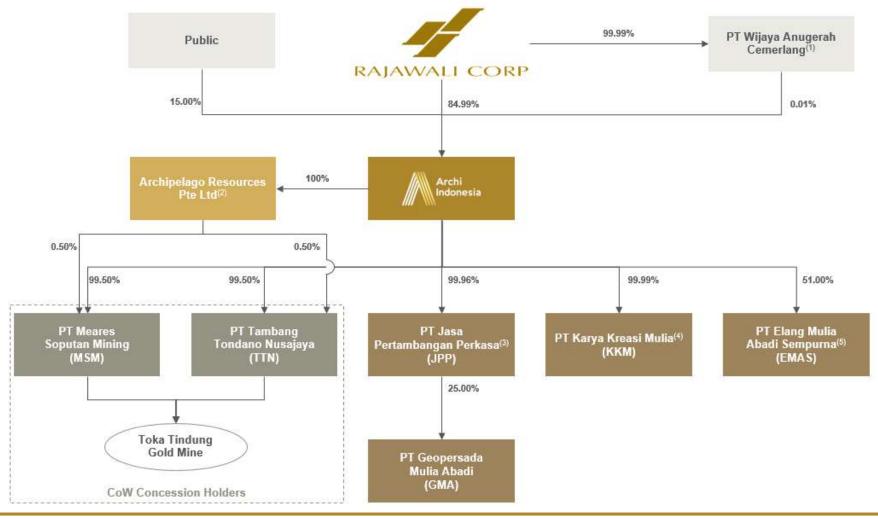

# **Group structure**

Archi is supported by Rajawali Corpora as its shareholder, a reputable Indonesian conglomerate group with a track record of building world-class operations and creating shareholders' value

Source : Note :

<sup>:</sup> Company Information

<sup>: (1)</sup> PT Wijaya Anugerah Cemerlang's ultimate beneficial owner is an entity controlled by Rajawali Group; (2) An investment holding company; (3) A holding company for mining services, which holds a 25.0% stake in PT GMA, our mining contractor; (4) Commenced operations in 2018 and provides general management and support services in the areas of tax, legal and accounting exclusively for Archi, PT MSM and PT TTN; (5) A joint venture company incorporated in April 2019 to produce minted gold bars for which we hold 51.0%.