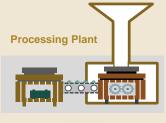

## **Business process**

### Processing

Process utilizes a standard Carbon in Leach design. Its tailings storage facility has sufficient capacity to support its operations.

The final product of processing operations is dore bars which consist of approximately 30% to 45% gold, and 55% to 70% silver.

Continually expanding processing capacity from 1.7 Mtpa in 2011 to 4.0 Mtpa in the Q2 2021, with further expansion opportunities.

The dore bars are sent to Refinery company which to be refined into granule (Au  $\sim$  99.99% and Ag  $\sim$  99.95%).